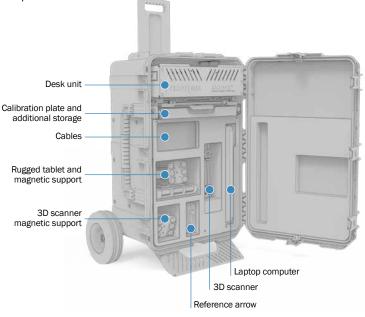

## MAXIMUM PORTABILITY

- All-in-one carrying case
- Can include a scanner, a computer and all accessories
- Multi-terrain wheels
- Additional storage space

CREAFORM

### ADAPTED WORKSTATION

- Quick setup and connection
- Easy calibration
- Comfortable working height
- Compatible with HandySCAN 3D<sup>™</sup> and Go!SCAN 3D<sup>™</sup>

Field crews in a variety of different sectors, including in NDT pipeline integrity assessments for the oil and gas industry, can now benefit from a completely portable and robust solution. Creaform's portable workstation will let you easily bring all the necessary equipment to any inspection site and provide a comfortable workstation anywhere, allowing teams to analyze data without ever leaving inspection sites.

Rugged tablet

OPTIONAL ACCESSORIES FOR PIPELINE INSPECTION

with magnetic support

- Scanner magnetic support

Creaform's portable workstation allows quality control teams of all skill levels to inspect parts at any stage of the production process right on the shop floor. Greatly facilitating the setup of a portable 3D scanner anywhere in a manufacturing environment, this workstation is a powerhouse to help you improve your quality control efficiency and performance.