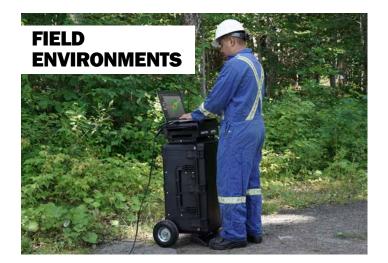

CREAFORM

AMETEK

- Constant

Today's production and field environments need portable dimensional inspection solutions that offer the same accuracy, reliability and repeatability as measurement technologies found in metrology labs. Take full advantage of Creaform's 3D scanners' portability with our portable workstation for easy 3D scanning on shop floors or out in the field.

### ADAPTED WORKSTATION

- Quick setup and connection
- Easy calibration
- Comfortable working height
- Compatible with HandySCAN 3D<sup>™</sup> and Go!SCAN 3D<sup>™</sup>

Field crews in a variety of different sectors, including in NDT pipeline integrity assessments for the oil and gas industry, can now benefit from a completely portable and robust solution. Creaform's portable workstation will let you easily bring all the necessary equipment to any inspection site and provide a comfortable workstation anywhere, allowing teams to analyze data without ever leaving inspection sites.