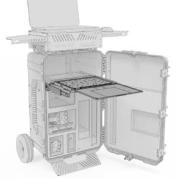

### ADAPTED WORKSTATION

- Quick setup and connection
- Easy calibration
- Comfortable working height
- Compatible with HandySCAN 3D<sup>™</sup> and Go!SCAN 3D<sup>™</sup>

Field crews in a variety of different sectors, including in NDT pipeline integrity assessments for the oil and gas industry, can now benefit from a completely portable and robust solution. Creaform's portable workstation will let you easily bring all the necessary equipment to any inspection site and provide a comfortable workstation anywhere, allowing teams to analyze data without ever leaving inspection sites.

Rugged tablet

OPTIONAL ACCESSORIES FOR PIPELINE INSPECTION

with magnetic support

- Scanner magnetic support

Creaform's portable workstation allows quality control teams of all skill levels to inspect parts at any stage of the production process right on the shop floor. Greatly facilitating the setup of a portable 3D scanner anywhere in a manufacturing environment, this workstation is a powerhouse to help you improve your quality control efficiency and performance.